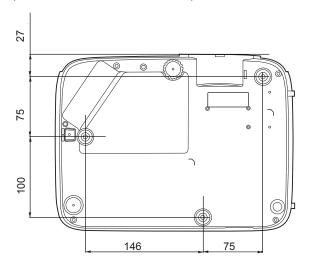

# Ceiling Mount Chart

Ceiling/Wall mount screw: M4 (Max L = 25 mm; Min L = 20 mm)

Unit: mm