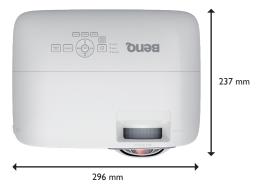

|  |  |  |
| * Lamp life results will vary depending an environmental conditions and usa                                  |                                                                                                                                      |                              |  |  |  |

<sup>\*</sup> Lamp life results will vary depending on environmental conditions and usage. Actual product's features and specifications are subject to change without notice.



## Input and Output Terminals

- 0 2 3 HDMI input port
- USB Type A port (Power for Touch kit)
- USB Mini-B port
- 9 9 RGB (PC) signal input jacks
- RGB (PC) signal output jack
- AC power cord inlet
- RS-232 control port Rear IR remote sensor
- Audio input
- Audio input
- Audio output

#### **Dimensions**





### Distance Chart



| Screen Size |       | D1. 6  | Lowest / |                              |               |
|-------------|-------|--------|----------|------------------------------|---------------|
| Diag        | gonal | Height | Width    | Distance from<br>Screen (mm) | Highest Lens  |
| inch        | mm    | mm     | mm       | Screen (mm)                  | position (mm) |
| 60          | 1524  | 914    | 1219     | 738                          | 137           |
| 70          | 1778  | 1067   | 1422     | 862                          | 160           |
| 80          | 2032  | 1219   | 1626     | 985                          | 183           |
| 90          | 2286  | 1372   | 1829     | 1108                         | 206           |
| 100         | 2540  | 1524   | 2032     | 1231