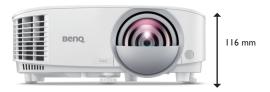

|  |  |  |
| * Lamp life results will vary depending an environmental conditions and usa                                  |                                                                                                                                      |                              |  |  |  |

<sup>\*</sup> Lamp life results will vary depending on environmental conditions and usage. Actual product's features and specifications are subject to change without notice.



## Input and Output Terminals

- 0 2 3 HDMI input port
- USB Type A port (Power for Touch kit)
- USB Mini-B port
- 9 9 RGB (PC) signal input jacks
- RGB (PC) signal output jack
- AC power cord inlet
- RS-232 control port Rear IR remote sensor
- Audio input
- Audio input
- Audio output

#### **Dimensions**





### Distance Chart



| Screen Size |       | D1. 6  | Lowest / |                              |               |
|-------------|-------|--------|----------|------------------------------|---------------|
| Diag        | gonal | Height | Width    | Distance from<br>Screen (mm) | Highest Lens  |
| inch        | mm    | mm     | mm       | Screen (mm)                  | position (mm) |
| 60          | 1524  | 914    | 1219     | 738                          | 137           |
| 70          | 1778  | 1067   | 1422     | 862                          | 160           |
| 80          | 2032  | 1219   | 1626     | 985                          | 183           |
| 90          | 2286  | 1372   | 1829     | 1108                         | 206           |
| 100         | 2540  | 1524   | 2032     | 12