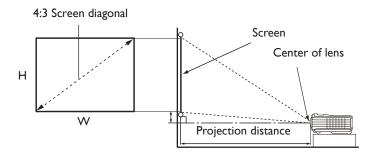

### Distance Chart

| Screen Size |       | D1. 6  | Lowest / |                              |               |
|-------------|-------|--------|----------|------------------------------|---------------|
| Diag        | gonal | Height | Width    | Distance from<br>Screen (mm) | Highest Lens  |
| inch        | mm    | mm     | mm       | Screen (mm)                  | position (mm) |
| 60          | 1524  | 914    | 1219     | 738                          | 137           |
| 70          | 1778  | 1067   | 1422     | 862                          | 160           |
| 80          | 2032  | 1219   | 1626     | 985                          | 183           |
| 90          | 2286  | 1372   | 1829     | 1108                         | 206           |
| 100         | 2540  | 1524   | 2032     | 1231                         | 229           |
| 110         | 2794  | 1676   | 2235     | 1354                         | 251           |
| 120         | 3048  | 1829   | 2438     | 1477                         | 274           |

<sup>\*</sup> The screen aspect ratio is 4:3 and the projected picture is in a 4:3 aspect ratio