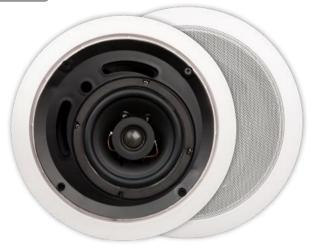

## **MDT500-P**

In view of its dimensions, the MDT500-P is an extremely powerful inwall speaker with a maximum capacity of 30W. Its large 6" driver guarantees a warm sound.

This MDT500-P is common sight in shops, restaurants and chain stores. Thanks to its in-built bass reflex and the knob at the rear to regulate the wattage, this speaker has grown into a real allrounder.

## **TECHNICAL SPECIFICATIONS**

| range                 | <40m²                 |
|-----------------------|-----------------------|
| system                | full range driver     |
| woofer                | 5" paper cone         |
| tweeter               | 1.5" PEI              |
| max power (100V)      | 3,75 - 7,5 - 15 - 30W |
| max power (8Ω)        | 40W                   |
| sensitivity (1W / 1m) | 89dB                  |
| impedance             | -                     |
| frequence range       | 100Hz - 18kHz         |
| dimensions (Ø x d)    | 210mm                 |
| weight / piece        | 240 x 155mm           |
| weight / piece        | 2,1kg                 |
| composition           | ABS                   |
| colour                | white                 |
| features              | power selector        |
|                       | spring clip           |
|                       |                       |