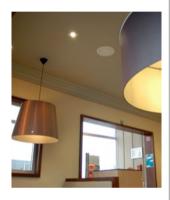

## **MDT500-P**

In view of its dimensions, the MDT500-P is an extremely powerful inwall speaker with a maximum capacity of 30W. Its large 6" driver guarantees a warm sound.

This MDT500-P is common sight in shops, restaurants and chain stores. Thanks to its in-built bass reflex and the knob at the rear to regulate the wattage, this speaker has grown into a real allrounder.