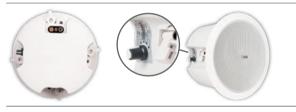

## **MDT500-P**

In view of its dimensions, the MDT500-P is an extremely powerful inwall speaker with a maximum capacity of 30W. Its large 6" driver guarantees a warm sound.

This MDT500-P is common sight in shops, restaurants and chain stores. Thanks to its in-built bass reflex and the knob at the rear to regulate the wattage, this speaker has grown into a real allrounder.

## **TECHNICAL SPECIFICATIONS**

| range                 | <40m²                 |
|-----------------------|-----------------------|
| system                | full range driver     |
| woofer                | 5" paper cone         |
| tweeter               | 1.5" PEI              |
| max power (100V)      | 3,75 - 7,5 - 15 - 30W |
| max power (8Ω)        | 40W                   |
| sensitivity (1W / 1m) | 89dB                  |
| impedance             | -                     |
| frequence range       | 100Hz - 18kHz         |
| dimensions (Ø x d)    | 210mm                 |
| weight / piece        | 240 x 155mm           |
| weight / piece        | 2,1kg                 |
| composition           | ABS                   |
| colour                | white                 |
| features              | power selector        |
|                       | spring clip           |
|                       |                       |