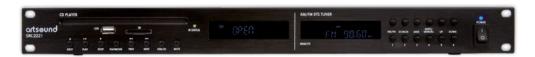

## SRC-2221

This SRC-2221 is a pure triathlete: it boasts a digital tuner, CD player and SD/ USB reader in a single housing; three disciplines effortlessly controlled by the hand-held transmitter.

Once you sit down here, you won't want to get up again. With the functional hand-held transmitter there's no longer any need to. What's more, at the flick of a switch you can change playlist and channel.

| frequency range        | 20Hz - 20kHz                      |
|------------------------|-----------------------------------|
| direct output          | 2 x RCA                           |
| sources                | AM/FM tuner - 99 presets /        |
|                        | SD/USB input (MP3) / CD           |
| power supply           | 240V AC                           |
| power consumption      | 200W                              |
| dimentions (b x h x d) | 44 x 484 x 215mm - 1RS            |
| weight                 | 3,7kg                             |
| extra                  | remote control / USB/SD adapter / |
|                        | FM/AM antenna                     |