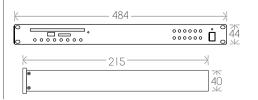

| frequency range        | 20Hz - 20kHz                      |
|------------------------|-----------------------------------|
| direct output          | 2 x RCA                           |
| sources                | AM/FM tuner - 99 presets /        |
|                        | SD/USB input (MP3) / CD           |
| power supply           | 240V AC                           |
| power consumption      | 200W                              |
| dimentions (b x h x d) | 44 x 484 x 215mm - 1RS            |
| weight                 | 3,7kg                             |
| extra                  | remote control / USB/SD adapter / |
|                        | FM/AM antenna                     |