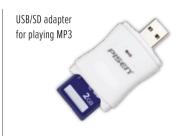

| frequency range        | 20Hz - 20kHz                      |
|------------------------|-----------------------------------|
| direct output          | 2 x RCA                           |
| sources                | AM/FM tuner - 99 presets /        |
|                        | SD/USB input (MP3) / CD           |
| power supply           | 240V AC                           |
| power consumption      | 200W                              |
| dimentions (b x h x d) | 44 x 484 x 215mm - 1RS            |
| weight                 | 3,7kg                             |
| extra                  | remote control / USB/SD adapter / |
|                        | FM/AM antenna                     |