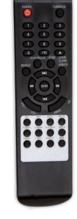

## SRC-2221

This SRC-2221 is a pure triathlete: it boasts a digital tuner, CD player and SD/ USB reader in a single housing; three disciplines effortlessly controlled by the hand-held transmitter.

Once you sit down here, you won't want to get up again. With the functional hand-held transmitter there's no longer any need to. What's more, at the flick of a switch you can change playlist and channel.