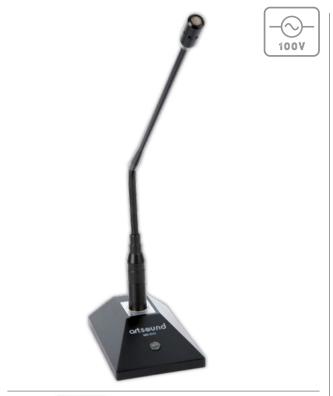

## **MIC-511C**

The MIC-511C is a table microphone with lots of sensitivity. Cardioid directivity elements ensure that sound reproduction is perfect. This microphone is powered by a 48V phantom power.

The MIC-511C filters out background noise. As a result, you can hear everything that's being announced.