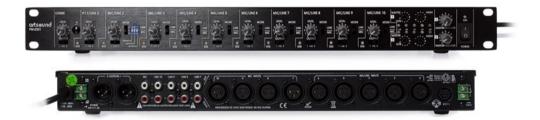

## 2 ZONES STEREO PRE-AMPLIFIER

With the PM-2S01, you now have a 10-channel preamplifier whose signals can be transmitted to two zones. Each channel has its own individual volume control and is ideal for connecting up a microphone or other sources. You have a choice between XLR connections (9), MIC/LINE (5), RCA (4) and REC OUT (1).

This company restaurant looks and feels pleasant, but different from the offices. The PM-2S01 ensures a controllable solution!

| zones                  | 2                              |
|------------------------|--------------------------------|
| direct output          | yes (REC)                      |
| LED level indicator    | yes - per zone                 |
| tone control           | yes - per zone                 |
| output                 | 2 x XLR                        |
|                        |                                |
| amp in                 | -                              |
| pre-amp out            | -                              |
| MIC input              | 2 - 6 XLR                      |
|                        | 7 - 10 XLR / RCA               |
| AUX input              | -                              |
| tape input             | -                              |
|                        | voc (2/1 tono)                 |
| chime function         | yes (2/4-tone)                 |
| priority levels        | MIC 2 / 4 VOX                  |
| protection             | -                              |
| cooling                | -                              |
| power supply           | AC 230V / 50Hz - DC 24V        |
| power consumption      | 13W                            |
| - h                    |                                |
| dimentions (h x w x d) | 44 x 484 x 295mm - 1RS         |
| weight                 | 3.9kg                          |
| extra                  | -                              |
| accessories            | MIC-511C / MIC-621A / /WMS-100 |
|                        | WBS-200                        |
|                        | 1155 200                       |