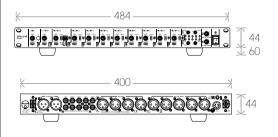

This company restaurant looks and feels pleasant, but different from the offices. The PM-2S01 ensures a controllable solution!

| zones                  | 2                              |
|------------------------|--------------------------------|
| direct output          | yes (REC)                      |
| LED level indicator    | yes - per zone                 |
| tone control           | yes - per zone                 |
| output                 | 2 x XLR                        |
|                        |                                |
| amp in                 | -                              |
| pre-amp out            | -                              |
| MIC input              | 2 - 6 XLR                      |
|                        | 7 - 10 XLR / RCA               |
| AUX input              | -                              |
| tape input             | -                              |
|                        | voc (2/1 tono)                 |
| chime function         | yes (2/4-tone)                 |
| priority levels        | MIC 2 / 4 VOX                  |
| protection             | -                              |
| cooling                | -                              |
| power supply           | AC 230V / 50Hz - DC 24V        |
| power consumption      | 13W                            |
| - h                    |                                |
| dimentions (h x w x d) | 44 x 484 x 295mm - 1RS         |
| weight                 | 3.9kg                          |
| extra                  | -                              |
| accessories            | MIC-511C / MIC-621A / /WMS-100 |
|                        | WBS-200                        |
|                        | 1155 200                       |