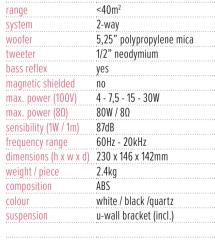

## COLOURS white / black / quartz



## TECHNICAL SPECIFICATIONS



## **UNI40T**

Universals. The name gives the game away: they can be used anywhere! Not only in terms of location, but sound too. Thanks to the timeless design, the Universals embodies a striking neutrality. On the other hand, with respect to performance, it's quite dominant: warm, detailed and with a wide reach thanks to ArtSound sound technology. This T-version is fitted with a transformer, allowing different units into one circuit. The unit is dust- and moisture-resistant. The plug-in screw terminal facilitates easy connection of the speaker cable.



With the UNI40T, it's possible to brighten up any filling station, boardroom, conference room or bar.







(f) ArtSound.Audio