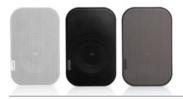

## COLOURS white / black / quartz



## TECHNICAL SPECIFICATIONS



## **UNI40T**

Universals. The name gives the game away: they can be used anywhere! Not only in terms of location, but sound too. Thanks to the timeless design, the Universals embodies a striking neutrality. On the other hand, with respect to performance, it's quite dominant: warm, detailed and with a wide reach thanks to ArtSound sound technology. This T-version is fitted with a transformer, allowing different units into one circuit. The unit is dust- and moisture-resistant. The plug-in screw terminal facilitates easy connection of the speaker cable.



With the UNI40T, it's possible to brighten up any filling station, boardroom, conference room or bar.







(f) ArtSound.Audio