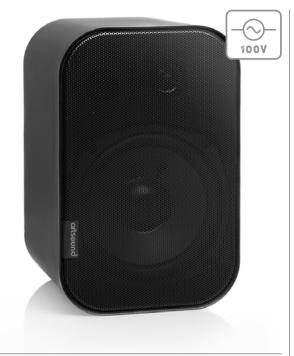

## **UNI40T**

Universals. The name gives the game away: they can be used anywhere! Not only in terms of location, but sound too. Thanks to the timeless design, the Universals embodies a striking neutrality. On the other hand, with respect to performance, it's quite dominant: warm, detailed and with a wide reach thanks to ArtSound sound technology. This T-version is fitted with a transformer, allowing different units into one circuit. The unit is dust- and moisture-resistant. The plug-in screw terminal facilitates easy connection of the speaker cable.

With the UNI40T, it's possible to brighten up any filling station, boardroom, conference room or bar.

(f) ArtSound.Audio