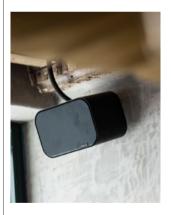

## **UNI40T**

Universals. The name gives the game away: they can be used anywhere! Not only in terms of location, but sound too. Thanks to the timeless design, the Universals embodies a striking neutrality. On the other hand, with respect to performance, it's quite dominant: warm, detailed and with a wide reach thanks to ArtSound sound technology. This T-version is fitted with a transformer, allowing different units into one circuit. The unit is dust- and moisture-resistant. The plug-in screw terminal facilitates easy connection of the speaker cable.

With the UNI40T, it's possible to brighten up any filling station, boardroom, conference room or bar.

(f) ArtSound.Audio