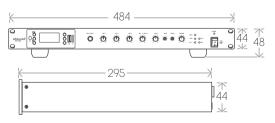

| output capacity 100V   | 120W                                  |
|------------------------|---------------------------------------|
| output capacity RMS 8Ω | 120W                                  |
| frequency range        | 80Hz - 16kHz (+1dB, -3dB)             |
| zones                  | 1                                     |
| direct output          | 70V / 100V / 4-16Ω                    |
| tone control           | bass, treble                          |
| built-in music source  | USB/SD - FM tuner - Bluetooth         |
| line out               | 1x RCA (1000mV / 470Ω)                |
| MIC input              | 1x jack 6,3mm (MIC-1)                 |
|                        | 4x euro terminal (MIC1-4 line / mic / |
|                        | phantom switch)                       |
| AUX input              | 2 RCA                                 |
| priority levels        | 1x EMC (euro terminal)                |
|                        | EMC>MIC1>MIC2>MIC3>MIC4/AUX1/         |
|                        | AUX2/MP3                              |
| power supply           | 240V AC                               |
| power consumption      | 180W                                  |
| dimentions (h x w x d) | 44 x 484 x 260mm - 1RS                |
| weight                 | 3,7kg                                 |
| extra                  | remote control                        |
| accessories            | MIC-621A / MIC-511C                   |
| •                      |                                       |