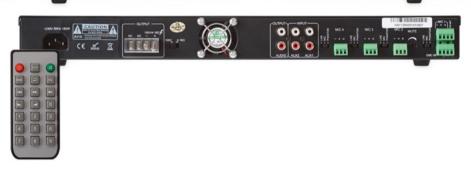

| output capacity 100V   | 120W                                  |
|------------------------|---------------------------------------|
| output capacity RMS 8Ω | 120W                                  |
| frequency range        | 80Hz - 16kHz (+1dB, -3dB)             |
| zones                  | 1                                     |
| direct output          | 70V / 100V / 4-16Ω                    |
| tone control           | bass, treble                          |
| built-in music source  | USB/SD - FM tuner - Bluetooth         |
| line out               | 1x RCA (1000mV / 470Ω)                |
| MIC input              | 1x jack 6,3mm (MIC-1)                 |
|                        | 4x euro terminal (MIC1-4 line / mic / |
|                        | phantom switch)                       |
| AUX input              | 2 RCA                                 |
| priority levels        | 1x EMC (euro terminal)                |
|                        | EMC>MIC1>MIC2>MIC3>MIC4/AUX1/         |
|                        | AUX2/MP3                              |
| power supply           | 240V AC                               |
| power consumption      | 180W                                  |
| dimentions (h x w x d) | 44 x 484 x 260mm - 1RS                |
| weight                 | 3,7kg                                 |
| extra                  | remote control                        |
| accessories            | MIC-621A / MIC-511C                   |
| •                      |                                       |