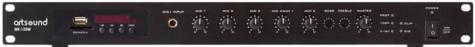

## **MX-120M**

## 19" MIXING AMPLIFIER

Compact and universally deployable mixing amplifier that pumps out 120 Watts. The MX-120M has integrated FM with Bluetooth and a treble/bass tone control on board. It has individual input gain control (3 channels) and is protected against short-circuit and thermal overload.