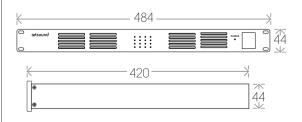

| output capacity 100V   | 4 x 350W                              |
|------------------------|---------------------------------------|
| frequency range        | 20Hz - 20kHz                          |
| zones                  | 4                                     |
| input                  | balanced phoenix connector            |
| output                 | speaker phoenix connector             |
| LED level indicator    | yes                                   |
| safety                 | over-voltage and power surges         |
| cooling                | automatic ventilator / thermal sensor |
| power supply           | 220V AC                               |
| dimentions (h x w x d) | 44 x 484 x 420mm - 19"/ 1U            |
| weight                 | 9,2kg                                 |