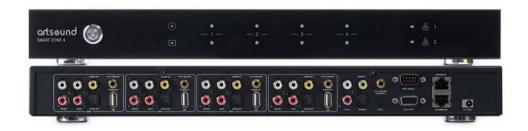

## **SMART ZONE 4**

The Smart Zone 4 offers not just 1, but 4 ways to fill your house with music.

## **Music services**

The SMART ZONE 4 is a streaming pre-amplifier with 4 zones. You are to choose the music source for each zone: internet radio, Spotify, Airplay etc. give it a go. Would you like to connect additional external sources? There are plenty of inputs and outputs! And should 4 zones not be enough, you can also combine two SMART ZONE 4s or expand one of them by use of SMART HYDE-devices. For maximum flexibility, the SMART ZONE 4 leaves it up to you to see to amplification. (Our tips: 2x an ArtSound PRL1204 or an ArtSound AMP1250.) If you prefer 100% focus on the music, then you can integrate the SMART ZONE 4 with the included rack-earplugs.

You obviously control it with your tablet or smartphone.

| description                             | streaming for amplifier for 4 individual zones             |
|-----------------------------------------|------------------------------------------------------------|
| internet radio                          | > 10,000 stations worldwide                                |
| music services                          | Spotify Connect, Tuneln, vTuner, Deezer, Tidal, Qobuz etc. |
|                                         | Apple AirPlay                                              |
|                                         | NAS via UPnP/dlna                                          |
| input                                   | stereo RCA, optical, coaxial,                              |
|                                         | USB (mass storage)                                         |
| output                                  | stereo RCA, optical, coaxial                               |
| tone control                            | volume, treble, bass                                       |
| functions                               | alarm function / sleep timer                               |
| internet connection                     | LAN 10/100Mbit + passthrough                               |
| control                                 | 4STREAM app (iOS + Android)                                |
|                                         | 12V Master Trigger-output                                  |
|                                         | trigger-output in each zone                                |
| power supply                            | 110V - 240V                                                |
| dim. (h x w x d)                        | 45 x 430 x 200mm                                           |
| weight                                  | 2,40kg                                                     |
| *************************************** | •                                                          |