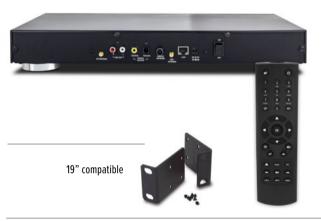

## **TECHNICAL SPECIFICATIONS**

| description            | internet — DAB+ - FM - bluetooth radio                  |
|------------------------|---------------------------------------------------------|
| radio                  | internet radio (auto update)                            |
|                        | FM (RDS) / DAB+                                         |
| memory                 | 99 programmable radio stations                          |
| functions              | search by genre, location or your favourites            |
|                        | alarm / clock / sleep timer / internet clock sync (NTP) |
|                        | equalizer                                               |
| antenna                | telescopic                                              |
| Bluetooth              | V5.0 2.4 GHz                                            |
| internet connection    | WLAN -802.11b/g/n & 10 Mbps RJ45                        |
|                        | uPnP & DLNA support                                     |
| input                  | USB                                                     |
| output                 | stereo RCA, coaxial, optical                            |
|                        | headphone jack                                          |
| display                | 2,4" colour display                                     |
| control                | remote control                                          |
| power supply           | 5.0V DC 1A (100 - 240V                                  |
| dimensions (h x w x d) | 48 x 430 x 243mm                                        |
| weight                 | 1,8kg                                                   |
| composition            | metal / ABS plastic                                     |
| colour                 | black                                                   |
| •••••                  |                                                         |
|                        |                                                         |