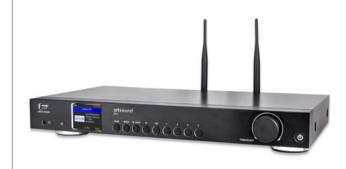

## **R99**

With the R99, all the radio stations from all over the world are within reach. You don't have to choose between FM, DAB+ or internet radio. The R99 can play it all.

Packed with useful features such as an alarm and a timer, preset buttons for your four favourite radio stations, a dimmable display and much more.

All of this with a sleek design, excellent sound and an easy to operate menu.

Connect the R99 to your amplifier and start listening!

## **TECHNICAL SPECIFICATIONS**

| description            | internet — DAB+ - FM - bluetooth radio                  |
|------------------------|---------------------------------------------------------|
| radio                  | internet radio (auto update)                            |
|                        | FM (RDS) / DAB+                                         |
| memory                 | 99 programmable radio stations                          |
| functions              | search by genre, location or your favourites            |
|                        | alarm / clock / sleep timer / internet clock sync (NTP) |
|                        | equalizer                                               |
| antenna                | telescopic                                              |
| Bluetooth              | V5.0 2.4 GHz                                            |
| internet connection    | WLAN -802.11b/g/n & 10 Mbps RJ45                        |
|                        | uPnP & DLNA support                                     |
| input                  | USB                                                     |
| output                 | stereo RCA, coaxial, optical                            |
|                        | headphone jack                                          |
| display                | 2,4" colour display                                     |
| control                | remote control                                          |
| power supply           | 5.0V DC 1A (100 - 240V                                  |
| dimensions (h x w x d) | 48 x 430 x 243mm                                        |
| weight                 | 1,8kg                                                   |
| composition            | metal / ABS plastic                                     |
| colour                 | black                                                   |
| •••••                  |                                                         |
|                        |                                                         |