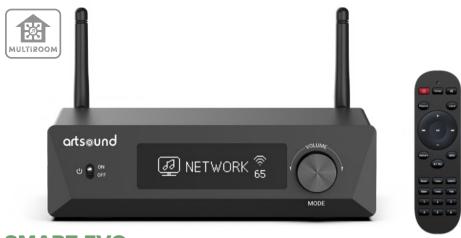

## **SMART EVO**

With the SMART EVO, you can easily create your home audio system.

| description        | multiroom amplifier                                           |
|--------------------|---------------------------------------------------------------|
| output capacity    | 80 W x 2 / 4 Ω RMS, 160 W x 2 / 4 Ω PEAK                      |
| impedance          | 4-8Ω                                                          |
| frequency range    | 20Hz - 20kHz                                                  |
| THD+N              | <0.1% / 1W 1kHz                                               |
| SNR                | >93dB                                                         |
| network            | Wifi: IEEE802.11 b/g/n 2.4GHz / 5GHz Ethernet: RJ45           |
| Bluetooth          | Bluetooth 5.2; Codec: aptX HD, aptX LL, aptX AD, AAC, SBC     |
| audio input        | Bluetooth, Line in, Phono in, optical in, TV ARC, USB Host    |
|                    | USB Type-C                                                    |
| audio output       | subwoofer, speaker                                            |
| streaming protocol | Spotify Connect, AirPlay 2, Tidal Connect, DLNA, UPnP, Qplay  |
| online music       | Internet Radio, Spotify, Tidal, Qobuz, Napster, Amazon Music, |
|                    | iHeartRadio, vTuner, SoundMachine, RadioParadise,             |
|                    | Calm Radio, QQ Music, QQ FM                                   |
| local music        | mobile device, NAS storage, USB disk drive                    |
| multizone function | AirPlay 2, Alexa                                              |
| tone control       | EQ                                                            |
| display            | 2.23" OLED paneel                                             |
| functions          | alarm / sleep timer                                           |
| control            | remote controller & 4STREAM app (iOS + Android)               |
| power supply       | 32V / 4,75A                                                   |
| dim. (h x w x d)   | 50 x 155 x 185mm                                              |
| weight             | 0,9kg                                                         |