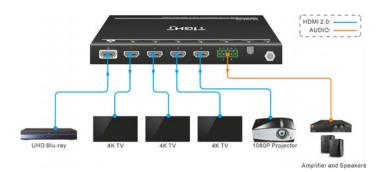

# HDMI 2.0 1×4 DISTRIBUTION AMPLIFIER WITH AUTOMATIC DOWN SCALING

The DA-H4A-DS is an HDMI 2.0 compatible 1×4 auto scaling HDMI distribution amplifier.

The DA-H4A-DS supports automatic down scaling so a 4K video input can be down scaled to an 1080p output when connecting a display that only supports resolutions up to 1080p for maximum compatibility in installations with mixed resolution displays.

The DA-H4A-DS supports 4K signals up to 4K@60Hz 4:4:4 and features an easy EDID management option using dip switches on the front panel of the unit.

Audio can be de-embedded from the HDMI input and outputted as balanced analog audio or digital optical SPDIF.