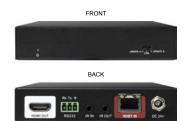

### INPUT

EEEEEE

| Input:         | HDMI IN              |
|----------------|----------------------|
| Output:        | HDBT OUT             |
| Control Ports: | IR IN, IR OUT, RS232 |

#### GENERAL

| Transmission Mode<br>& Distance: | HDBaseT: 1080p60 ≤ 70m; 4K60 ≤ 40m                    |
|----------------------------------|-------------------------------------------------------|
| Resolution:                      | Up to 4K@60Hz 4:4:4                                   |
| Bandwidth:                       | 18Gbps                                                |
| HDMI Standard:                   | HDMI2.0b & HDCP2.2                                    |
| Power Consumption:               | 8W(Max)                                               |
| Temperature:                     | -10° ~ 50°                                            |
| Humidity:                        | 0% ~ 90%                                              |
| Power supply:                    | Input: 100VAC~240VAC, 50/60Hz;<br>Output: 24VDC 1.25A |
| Dimension (W×H×D)                | 115 mm x 84 mm x 24 mm                                |
| Net Weight (g):                  | 230 g                                                 |