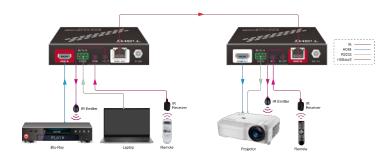

## COMPACT 18GBPS HDMI 2.0 OVER HDBT RECEIVER

EXT-H101L2-RX-HDBT is a fully 18G HDMI 2.0b compliant HDBaseT receiver. It receives HDMI audio, video as well as control up to 70m using a single Category 6A solid core cable (4K 60Hz 40m / 1080P 60Hz 70m) from a compatible HDBaseT transmitter. Supports HDMI 2.0b, HDR and HDCP 2.2.

The EXT-H101L2-RX-HDBT provide crystal clear HDR and full bandwidth 4K video in a compact formfactor. This receiver supports automatic downscaling from 4K to 1080P without refresh rate change for easier installation when mixing 4K and 1080P displays.

Support for bi-directional PoC allows for easy installation by applying power to either the transmitter or the receiver end.

## **KEY FEATURES**

- The compact size makes it easy to place.
- Supports HDMI2.0b and up to 4K/UHD/60Hz/4:4:4 (18Gbps) and HDR.
- Supports HDCP2.2 and backward compatible with previous versions.
- Maximum transmission distance is up to 40m for 4K60 4:4:4, and up to 70m for 1080p60 4:4:4.
- Supports automatic 4K to 1080P downscaling.
- Supports CEC, IR and RS232 pass-through for long-distance control.
- · Supports bi-directional PoC for simplified installation