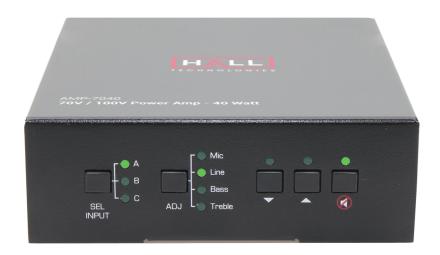

- Two stereo analog audio inputs and one digital audio input, selectable by buttons, IR remote, or RS-232
- MIC port supports balanced or unbalanced signals
- MIC input supports 48V phantom power, dynamic MIC and wireless MIC
- Amplified output is switchable between 70V and 100V
- Mono audio output at 40 watts
- Supports "Ducking" function

The AMP-7040 is a compact, economical and energy efficient (Class D) stereo to mono audio amplifi¬er at 70 V or 100 V with 3 inputs (2 line in and 1 balanced microphone). The Versatile design is compatible with dynamic, condenser or wireless microphones with fully adjustable control options including RS-232, IR, and front panel buttons. Functions include EQ control and microphone mixer.