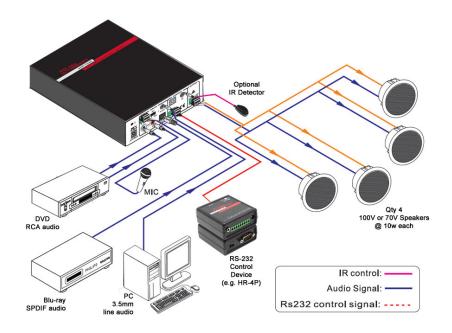

- Two stereo analog audio inputs and one digital audio input, selectable by buttons, IR remote, or RS-232
- MIC port supports balanced or unbalanced signals
- MIC input supports 48V phantom power, dynamic MIC and wireless MIC
- Amplified output is switchable between 70V and 100V
- Mono audio output at 40 watts
- Supports "Ducking" function

The AMP-7040 is a compact, economical and energy efficient (Class D) stereo to mono audio amplifi¬er at 70 V or 100 V with 3 inputs (2 line in and 1 balanced microphone). The Versatile design is compatible with dynamic, condenser or wireless microphones with fully adjustable control options including RS-232, IR, and front panel buttons. Functions include EQ control and microphone mixer.

The AMP-7040 is a perfect for classrooms, meeting rooms, boardrooms, sports bars and more.

| Rated Output              | Constant voltage 70V or 100V @ 40 w max (mono on a captive screw connector) |
|---------------------------|-----------------------------------------------------------------------------|
| Gain                      | 26 dB                                                                       |
| Frequency Range           | 20 Hz to 20Khz                                                              |
| Signal/Noise Ratio        | 80 dB max                                                                   |
| Total Harmonic Distortion | 1%@1KHz, 0.3%@20KHz at nominal level                                        |
| Input Impedance           | > 10 Kohm                                                                   |
| Stereo Channel Separation | >75 dB from 20 Hz to 20 KHz                                                 |
| CMRR                      | >70 dB from 20 Hz to 20 KHz                                                 |
| Operating Temperature     | 0°C to 40°C (32°F to 104)                                                   |
| Humidity                  | 20 to 90% non-condensing                                                    |
| Power                     | Max Consumption: 40 watts Idle Consumption: 4 watts                         |
| Power Supply              | Input: 100 VAC to 240 VAC, 47-63 Hz<br>Output 24 VDC / 5A                   |
| Dimension                 | Model: 6.0" (153 mm) W x 5.7" (144 mm)<br>D x 1.7" (44 mm) H                |
| Weight                    | Model: 0.66 lbs (0.3 kg)<br>Shipping: 1.95 lbs (0.88 kg)                    |