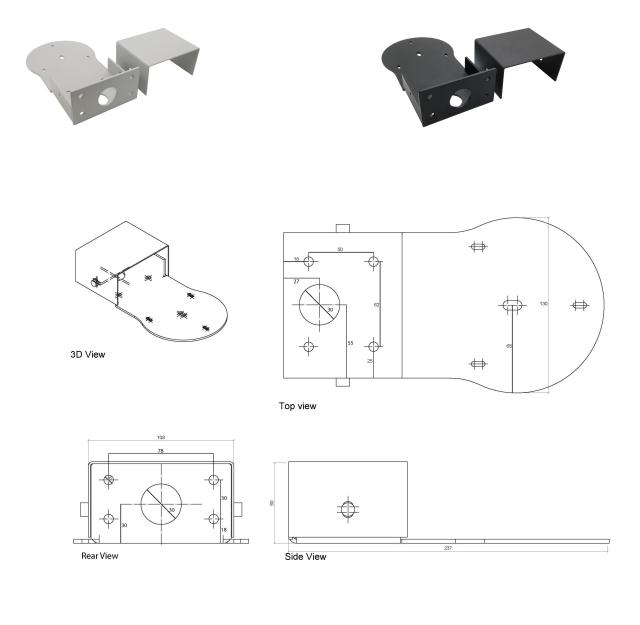

## Avonic Wall Mount Black/White for CM40 & CM70 series

The Avonic MT200 is a solid wall mount suitable for the CM40 or CM70 series. Its discrete design matches the silent operation of Avonic PTZ cameras. The wall mount is a beautiful extension that not only ensures great and safe support of a PTZ camera but also allows for all the cables to be hidden inside the mount. For mobile applications the MT200 can be mounted in a flight case or installed on a tripod. Accessories include a heavy-duty 30mm steel ring specifically designed to mount the MT200 on a truss clamp. Available in black and white to match our PTZ cameras.

## **Specifications**

| Color              | Black, White                                                                                                                                                                                   | Black | AV-MT200-B |
|--------------------|------------------------------------------------------------------------------------------------------------------------------------------------------------------------------------------------|-------|------------|
| Dimensions product | 2370 x 60 x 130 mm                                                                                                                                                                             | White | AV-MT200-W |
| Weight             | 1.060 kg                                                                                                                                                                                       |       |            |
| Included           | MT200 Wall Mount, 1x Black 30MM Cover Cap, 1x<br>30MM Steel Ring, 1x 1/4"- UNC Pozidrive screw to fasten<br>camera, M6*10mm 2x Allen Bolt screw, M3*6mm<br>DIN9785 5x Pozidrive security screw |       |            |