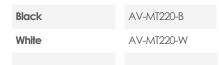

## **Specifications**

| -                  |                                                                                                                                                                                            |
|--------------------|--------------------------------------------------------------------------------------------------------------------------------------------------------------------------------------------|
| Color              | Black, White                                                                                                                                                                               |
| Dimensions product | 2370 x 57 x 2628 mm                                                                                                                                                                        |
| Weight             | 2.1 kg                                                                                                                                                                                     |
| Included           | MT220 Double Wall Mount, 3x Black 30MM Cover Cap, 1x 30MM<br>Steel Ring, 2x 1/4"- UNC Pozidrive screw to fasten camera,<br>M6*10mm 2x Allen Bolt screw, M3*6mm 8x Pozidrive security screw |