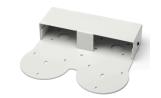

## Double Wall Mount for Avonic Cameras

Wall mount for two CM40 or CM70 series PTZ cameras.

The Avonic MT220 Double Wall Mount is a solid wall mount suitable for the support of two CM40 or CM70 series PTZ cameras. Its discrete design matches the silent operation of Avonic PTZ cameras.

The double wall mount is a beautiful extension that not only ensures great and safe support of the PTZ cameras but also allows for all the cables to be hidden inside the mount. Accessories include a heavy-duty 30mm steel ring specifically designed to mount the MT-200 on a truss clamp. For mobile applications the MT220 can be mounted in a flight case or installed on a tripod. Available in black and white to match our PTZ cameras.