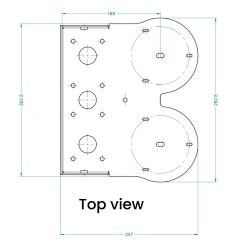

Side view

**Rear view** 

3D view

## **Specifications**

| -                  |                                                                                                                                                                                            |
|--------------------|--------------------------------------------------------------------------------------------------------------------------------------------------------------------------------------------|
| Color              | Black, White                                                                                                                                                                               |
| Dimensions product | 2370 x 57 x 2628 mm                                                                                                                                                                        |
| Weight             | 2.1 kg                                                                                                                                                                                     |
| Included           | MT220 Double Wall Mount, 3x Black 30MM Cover Cap, 1x 30MM<br>Steel Ring, 2x 1/4"- UNC Pozidrive screw to fasten camera,<br>M6*10mm 2x Allen Bolt screw, M3*6mm 8x Pozidrive security screw |