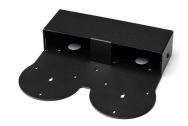

## Double Wall Mount for Avonic Cameras

Wall mount for two CM40 or CM70 series PTZ cameras.

The Avonic MT220 Double Wall Mount is a solid wall mount suitable for the support of two CM40 or CM70 series PTZ cameras. Its discrete design matches the silent operation of Avonic PTZ cameras.

The double wall mount is a beautiful extension that not only ensures great and safe support of the PTZ cameras but also allows for all the cables to be hidden inside the mount. Accessories include a heavy-duty 30mm steel ring specifically designed to mount the MT-200 on a truss clamp. For mobile applications the MT220 can be mounted in a flight case or installed on a tripod. Available in black and white to match our PTZ cameras.