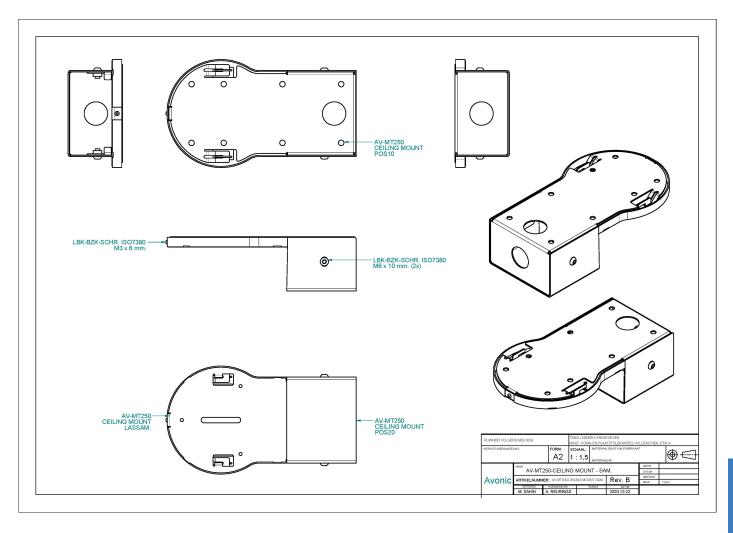

## Avonic Ceiling Mount with cover for Avonic cameras

The Avonic MT250 is a solid ceiling mount suitable for the CM40 and CM70 series. Its discrete design matches the silent operation of Avonic PTZ cameras. The MT250 is equipped with two VESA75 mounting possibilities. The double VESA75 holes serve a dual purpose; it ensures optimal compatibility with standard VESA mounts and it makes finding a suitable ceiling location to mount the MT250 easy. When mounted to the ceiling, the clever MT250 design allows to have your hands free for easy installation of the camera.

## **Specifications**

| Color              | Black, White                                                                                                                                |  |
|--------------------|---------------------------------------------------------------------------------------------------------------------------------------------|--|
| Dimensions product | 138 x 69 X 240                                                                                                                              |  |
| Weight             | 1.1 kg                                                                                                                                      |  |
| Included           | AV-MT250 Black or white<br>1 x 1/4"-20 UNC camera screw<br>5 x M3*6mm black screw<br>2 x black Allen bolt m6*1.0 (to hold steel back cover) |  |
|                    | 1 x black 30mm cover cap                                                                                                                    |  |