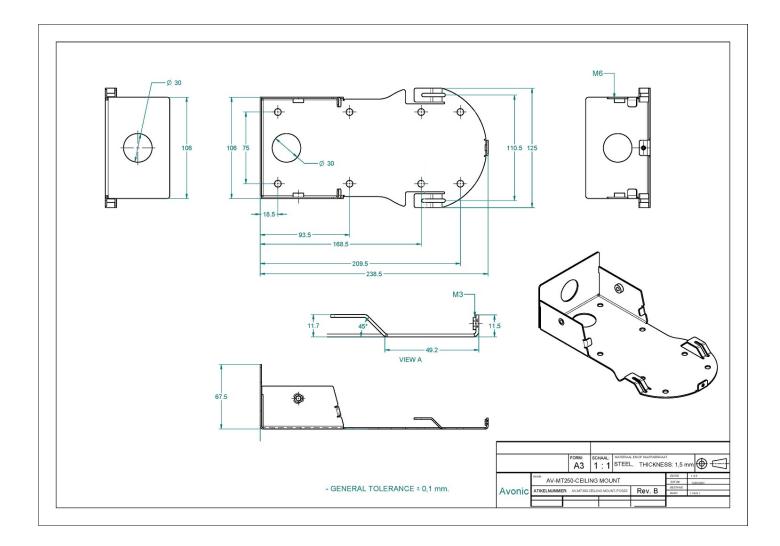

## Avonic Ceiling Mount with cover for Avonic cameras

The Avonic MT250 is a solid ceiling mount suitable for the CM40 and CM70 series. Its discrete design matches the silent operation of Avonic PTZ cameras. The MT250 is equipped with two VESA75 mounting possibilities. The double VESA75 holes serve a dual purpose; it ensures optimal compatibility with standard VESA mounts and it makes finding a suitable ceiling location to mount the MT250 easy. When mounted to the ceiling, the clever MT250 design allows to have your hands free for easy installation of the camera.

## **Specifications**

| Color              | Black, White                                                                                                                                |  |
|--------------------|---------------------------------------------------------------------------------------------------------------------------------------------|--|
| Dimensions product | 138 x 69 X 240                                                                                                                              |  |
| Weight             | 1.1 kg                                                                                                                                      |  |
| Included           | AV-MT250 Black or white<br>1 x 1/4"-20 UNC camera screw<br>5 x M3*6mm black screw<br>2 x black Allen bolt m6*1.0 (to hold steel back cover) |  |
|                    | 1 x black 30mm cover cap                                                                                                                    |  |