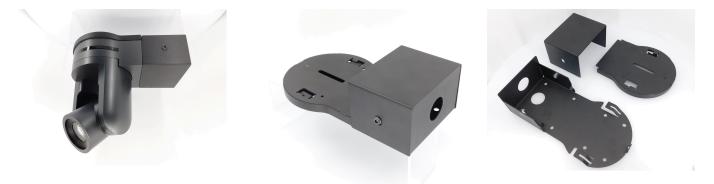

## Avonic Ceiling Mount with cover for Avonic cameras

The Avonic MT250 is a solid ceiling mount suitable for the CM40 and CM70 series. Its discrete design matches the silent operation of Avonic PTZ cameras. The MT250 is equipped with two VESA75 mounting possibilities. The double VESA75 holes serve a dual purpose; it ensures optimal compatibility with standard VESA mounts and it makes finding a suitable ceiling location to mount the MT250 easy. When mounted to the ceiling, the clever MT250 design allows to have your hands free for easy installation of the camera.