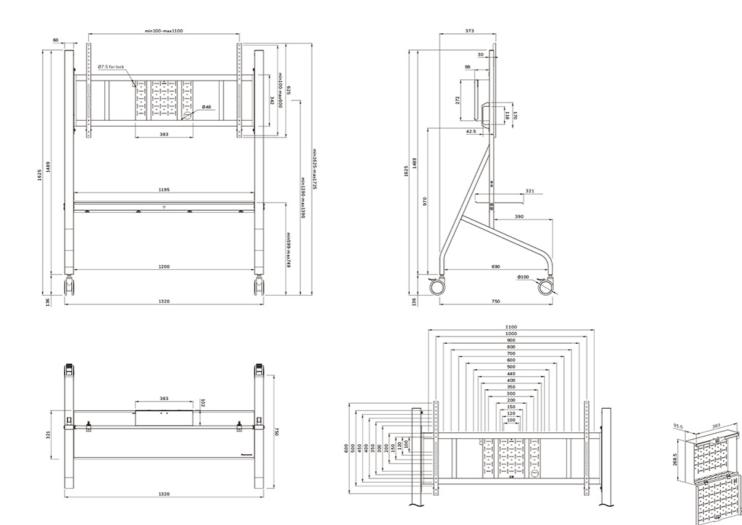

#### GENERAL

| Min. screen size* | 65 inch             |
|-------------------|---------------------|
| Max. screen size* | 110 inch            |
| Max. weight       | 125 kg (per screen) |
| Screens           | 1                   |
| VESA minimum      | 100x100 mm          |
| VESA maximum      | 1100x600 mm         |

#### FUNCTIONALITY

| Туре              | Fixed                              |
|-------------------|------------------------------------|
| Height adjustment | 129-139 cm                         |
| Lockable          | Lockable - Padlock not<br>included |
| Height            | 162,5 cm                           |
| Width             | 132 cm                             |
| Depth             | 75 cm                              |
| Adjustment type   | Manual                             |
| INFORMATION       |                                    |
| Color             | Black                              |
| Main material     | Steel                              |
|                   |                                    |

Assembly is very easy, as the MOVE Go XL comes partially pre-assembled and includes a bolt box with a range of VESA fixings (ranging from 100x100 to 1100x600 mm). Thanks to the provided cardboard installation support, setup can be completed quickly by a single person in just minutes.