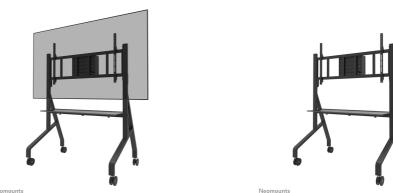

#### Neomounts FL50-575BL1 mobile floor stand for 65-110" screens - Black

Meet the Neomounts FL50-575BL1 MOVE Go XL; the ultimate mobile solution for large screen displays up to 110" with a maximum weight capacity of 125 kg. This heavy-duty trolley is not just robust and reliable, but also quick and easy to assemble.

Designed with a sturdy structure, the MOVE Go XL offers the perfect solution for large and ultra-wide 105" (touch) screens. The floor stand offers manual height adjustment in 2 preset positions, ranging from 129 to 139 cm, ensuring optimal viewing heights. For extra security, the screen can be fixed in place by locking the brackets using a padlock (not included). Additionally, a multimedia shelf (front and back mountable) and lockable, ventilated hardware compartment with cable opening are included and optional for installation.

The MOVE Go XL is all about mobility. With its practical handles and four solid 100 mm double locking caster wheels, it moves effortlessly wherever you need it. Thanks to the large caster wheels, thresholds or carpets are no challenge for the FL50-575BL1. The low depth profile ensures easy doorway passage.