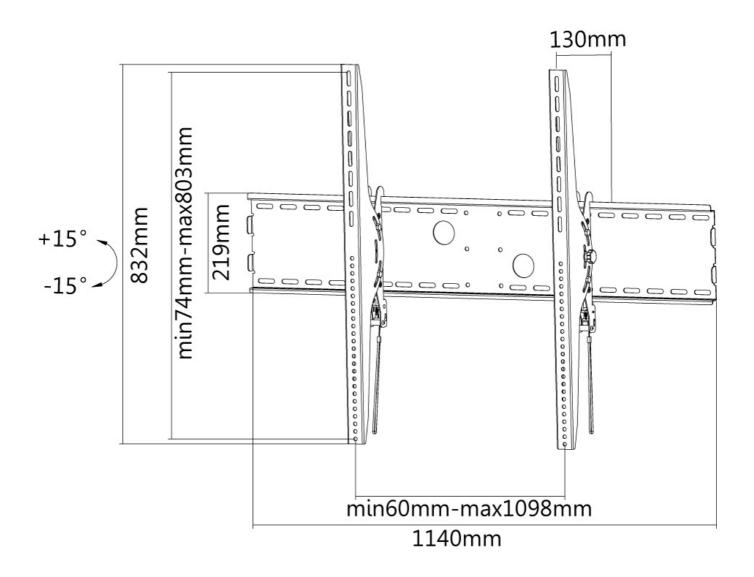

#### **GENERAL**

Min. screen size\* 60 inch
Max. screen size\* 100 inch

Min. weight 0 kg (per screen)

Max. weight 125 kg (per screen)

Screens 1

VESA pattern 1000x400 mm

1000x700 mm 1000x800 mm 200x200 mm 200x300 mm 200x400 mm 300x200 mm 300x300 mm 350x350 mm 400x200 mm 400x300 mm

1000x600 mm

400x300 mm 400x400 mm 400x600 mm 440x400 mm 500x400 mm 600x200 mm 600x300 mm 600x400 mm 600x500 mm 600x600 mm 800x200 mm 800x400 mm 800x500 mm 800x600 mm 800x800 mm 900x600 mm

VESA minimum 200x200 mm
VESA maximum 1000x800 mm
Distance to wall 13 cm

# Neomounts by Newstar TV/Monitor Wall Mount (tiltable) for 60"-100" Screen - Black ).

The Neomounts by Newstar wall mount, model LFD-W2000 is a tiltable wall mount for flat screens up to 100" (254 cm). This mount is a great choice when you want the ultimate viewing flexibility with your flat screen. Depth of this mount is 13 centimetres.

Neomounts by Newstars' tilt (-15°|+15°) technology allows the mount to change to any viewing angle to fully benefit from the capabilities of the flat screen.

Neomounts by Newstar LFD-W2000 is suitable for screens up to 100" (254 cm). The weight capacity of this product is 125 kg. The wall mount is suitable for screens that meet VESA hole pattern 200x200 to 1000x800mm.