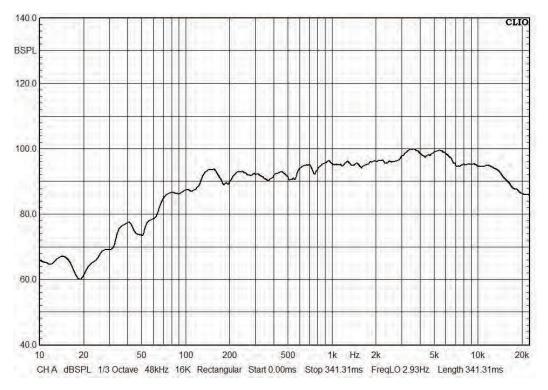

| Feature              | Detail                       |
|----------------------|------------------------------|
| Power at 100V        | 40W                          |
| Power at 70V         | 20W                          |
| SPL (1W/1M)          | 88dB                         |
| Frequency Response 7 | 70Hz-20KHz                   |
| Dispersion Angle     | 90°                          |
| Dimensions           | 300mm x 216mm x 195mm        |
| Installation         | Wall mounted                 |
| Enclosure Material   | ABS                          |
| Weight               | 3.3Кg                        |
| Finish               | White                        |
| Speakers             | 1.5"x1"(Treble) 6"x1" (Bass) |
| SPL (1W/1M)          | 88dB                         |