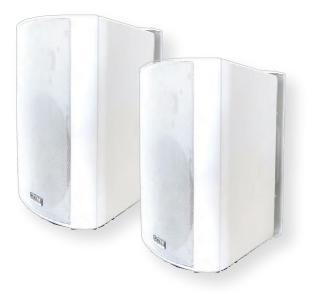

## **SPK-OW6**

6.5" Surface Mount 40W Speaker, 8 Ohm/70V

## **FEATURES**

- Excellent sound coverage with intelligible treble and powerful bass
- Sturdy ABS enclosure
- Stylish design to match room decor
- Taps for 8 Ohm, 70 and 100 volts
- Easy installation and simple power settings
- Adjustable installation brackets

## DESCRIPTION

Hall Technologies Speakers offer versatility and convenience. SPK-OW6 is a surface mount, 40-watt loudspeaker that includes taps for 8 ohm, 100-volt and 70-volt audio solutions and comes in a white finish. SPK-OW6 is perfect