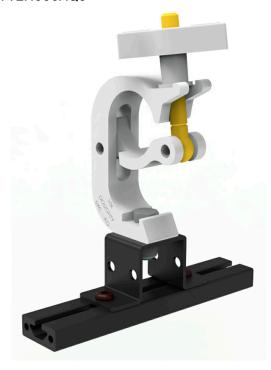

## **PORTRAIT BAR**

**SKU: V12H006AQ0** 

**Installazione** Truss-mounted cage

Modalità Landscape, Portait

Material Iron – Aluminum

**Treatments** Powder coated

**Color** Silver, Black

Clamp fissaggio

a traliccio

Ø 48 – 51 mm

**SLW (CARICO DI** 

**LAVORO** 

250 kg

SICURO)

Vite fissaggio

clamp

M12

**Dimension** 200 x 90 \_ 225 [mm]

**Imballo** 220 x 110 h245

Aluminium bar in which 1 Clamp slides, which can be fastened to the SIDE of the MATRIX cage (compatible with both ALFA and BETA), while it can be fixed to a VERTICAL or HORIZONTAL truss.

There are two main cases when looking at the graph:

- 1. Horizontal truss portrait projection;
- 2. Vertical truss landscape projection

Clamp is included and is equipped with a facilitated truss fastening system.