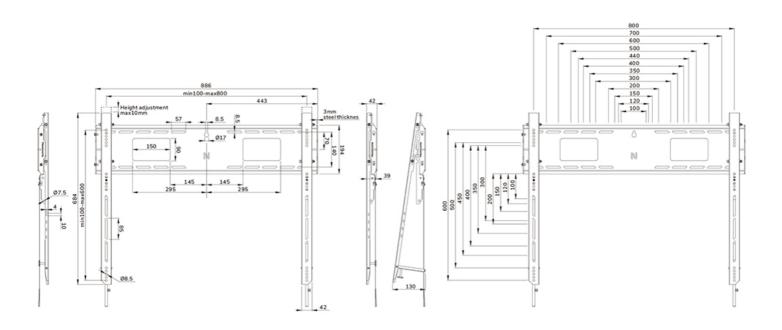

### **GENERAL**

Min. screen size\* 43 inch
Max. screen size\* 98 inch

Max. weight 125 kg (per screen)

Screens

 VESA minimum
 100x100 mm

 VESA maximum
 800x600 mm

 Distance to wall
 4,2 cm

#### **FUNCTIONALITY**

Type Fixed Height adjustment 1 cm

Lockable - Padlock not

included

Height 68,4 cm
Width 88,6 cm
Depth 4,2 cm
Adjustment type Manual

The LEVEL-750 wall mount has a profile depth of 4,2 cm and is suitable for screens that meet VESA hole pattern 100x100 to 800x600 mm. Its quickly connectable wall plate allows for multiple screen mounting, while a clever kickstand service position provides easy access to cables and connectors. Additionally, the wall plate is designed with specific cut-outs for wall sockets and securing devices and cables. It features various perforated holes for easy tie-wrap cable fixing and provides space for cable storage, ensuring a clean and tidy finishing.